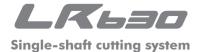

#### TECHNICAL DATA LR630 kW 11/15/18.5 Power Hydraulic power kW 0.75 Rotor Ø 248 mm 98 Rotor speed rpm units 17 No. of indexable inserts 624 x 792 Charging hole mm 160 Extraction connector Ø mm 28 Required extraction speed m/s ca. 1,300 kg Weight dB (A) 82 Noise level pressure LPA1m 15 – 30 Perforated screen Ø mm cbm ca. 1 - 2Throughput\*