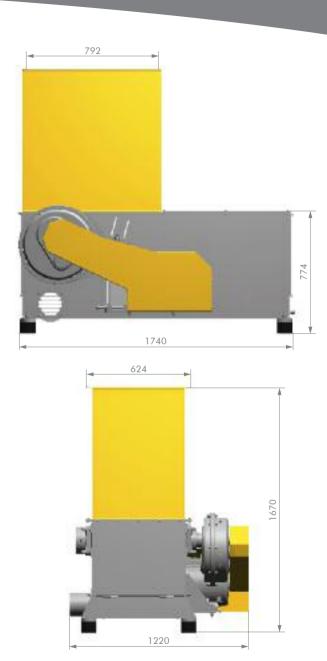

#### Reliable and economical cutting system

- Replaceable indexable cutters and cutter holders
- Innovative indexable cutter geometry, which enables a pull-through cutting motion lower power consumption
- Positive fit of indexable cutters and cutter holders
- Precisely defined cutting clearance between indexable cutters and cutting bar

#### High availability and trouble free operation

- Tried, tested and proven UNTHA LR cutting system
- Highest quality standards in production
- High-quality bearings with an extremely long service life
- Powerful drive concept incl. gearbox damping system
- Reliable hydraulic system