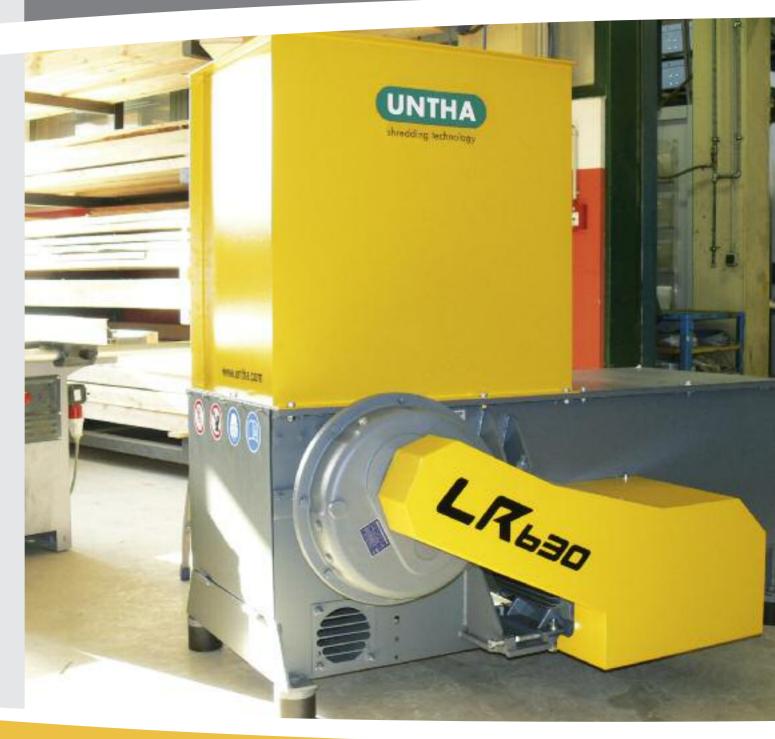

#### LOW PRICE AND HIGH PERFORMANCE

The LR630 is an absolute classic amongst the single-shaft shredders, its excellent cost/performance ratio being one of its most convincing attributes. It is typically used by joiners processing a wood waste volume of 1 to 7 m³ per week.

#### TECHNICAL DATA LR630 kW 11/15/18.5 Power Hydraulic power kW 0.75 Rotor Ø 248 mm 98 Rotor speed rpm units 17 No. of indexable inserts 624 x 792 Charging hole mm 160 Extraction connector Ø mm 28 Required extraction speed m/s ca. 1,300 kg Weight dB (A) 82 Noise level pressure LPA1m 15 – 30 Perforated screen Ø mm cbm ca. 1 - 2Throughput\*