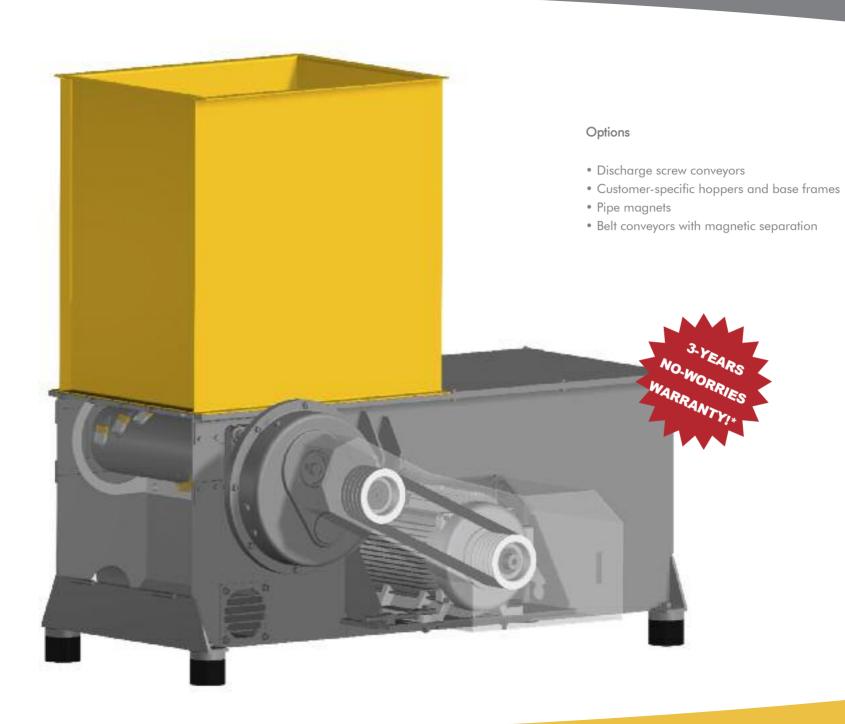

#### LOW PRICE AND HIGH PERFORMANCE

The LR630 is an absolute classic amongst the single-shaft shredders, its excellent cost/performance ratio being one of its most convincing attributes. It is typically used by joiners processing a wood waste volume of 1 to 7 m³ per week.

#### TECHNICAL DATA LR630 kW 11/15/18.5 Power Hydraulic power kW 0.75 Rotor Ø 248 mm 98 Rotor speed rpm units 17 No. of indexable inserts 624 x 792 Charging hole mm 160 Extraction connector Ø mm 28 Required extraction speed m/s ca. 1,300 kg Weight dB (A) 82 Noise level pressure LPA1m 15 – 30 Perforated screen Ø mm cbm ca. 1 - 2Throughput\*