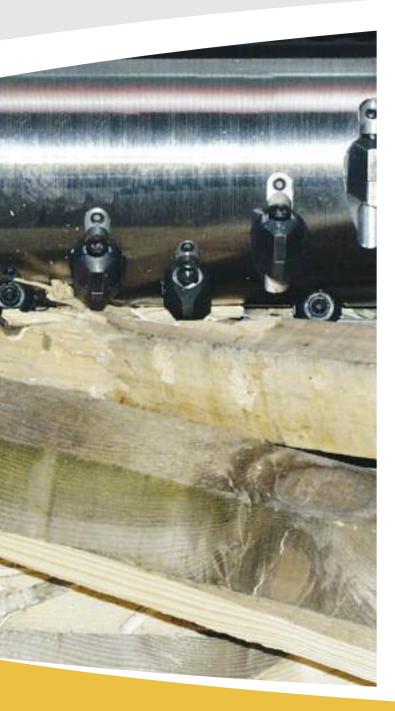

#### Reliable and economical cutting system

- Replaceable indexable cutters and cutter holders
- Innovative indexable cutter geometry, which enables a pull-through cutting motion lower power consumption
- Positive fit of indexable cutters and cutter holders
- Precisely defined cutting clearance between indexable cutters and cutting bar