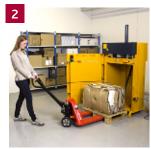

1 Compact your waste and eject the finished bale. 2 Remove and store the bale until collection. 3 The finished bale is ejected automatically by a safe two-hand operation. 4 A safe knife is mounted in front of the baler to help cutting straps.