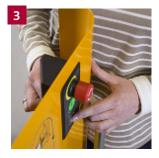

1 Compact your waste and eject the finished bale. 2 Remove and store the bale until collection. 3 The finished bale is ejected automatically by a safe two-hand operation. 4 A safe knife is mounted in front of the baler to help cutting straps.