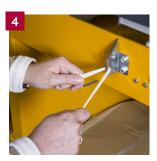

1 Compact your waste and eject the finished bale. 2 Remove and store the bale until collection. 3 The finished bale is ejected automatically by a safe two-hand operation. 4 A safe knife is mounted in front of the baler to help cutting straps.