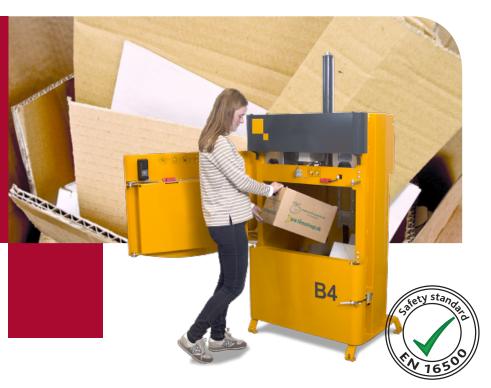

# EASY TO FIT SMALL FOOTPRINT BALER

This B4 baler comes with nice extra features compared to other small footprint balers. With 4 tons press force, deep stroke, and efficient retainers you reach a high compaction ratio.

All steps of operation are made simple and safe, and the very low noise gives an optimal working environment.

An automatic full light indicator flashes when a bale is ready and prevents from overloading the chamber. You eject the finished bale by a safe and automatic two-hand operation.

#### Safe operation

This baler complies with EU safety standard EN16500.