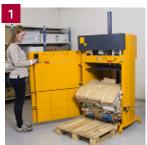

1 Compact your waste and eject the finished bale. 2 Remove and store the bale until collection. 3 The finished bale is ejected automatically by a safe two-hand operation. 4 A safe knife is mounted in front of the baler to help cutting straps.