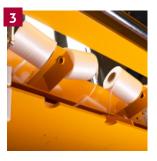

## Vertical balers

**B-series B30** 

## HANDLING BULKY WASTE

The B30 is a flexible machine and can be used for waste handling in larger retail shops and different industrial companies.

The wide filling opening makes it easy to fill in larger boxes and other bulky waste. Rows of efficient barbs inside the chamber keep down the waste material, even very expandable materials like plastic.

The B30 is easy to operate and has a full-indicator, which tells you when the chamber is full and ready for baling.

| Technical specifications   |                    |
|----------------------------|--------------------|
| Press force (t)            | 30                 |
| Power supply               | 3x400V 50Hz 16A    |
| Motor (kW)                 | 4.0                |
| Noise level (dB)           | 62-64              |
| Cycle time (sec)           | 34 / 51            |
| Dimensions WxDxH (mm)      | 1765 x 1025 x 2920 |
| Weight (kg)                | 1560               |
| Filling opening WxH (mm)   | 1200 x 560         |
| Filling height (mm)        | 1055               |
| Chamber height (mm)        | 1560               |
| Stroke (mm)                | 750                |
| Bale size WxDxH (mm)       | 1200 x 800 x 950   |
| Bale weight cardboard (kg) | 280-350            |
| Bale weight plastic (kg)   | 350-450            |
|                            |                    |