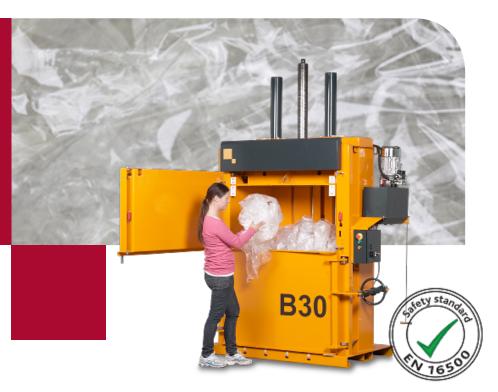

1 Compact your waste and eject the finished bale. 2 Remove and store the bale until collection. 3 Strap rolls are easy to replace in front of the machine. 4 Rows of barbs inside the chamber keep the waste material down.