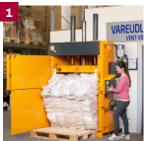

1 Compact your waste and eject the finished bale. 2 Remove and store the bale until collection. 3 Strap rolls are easy to replace in front of the machine. 4 Rows of barbs inside the chamber keep the waste material down.