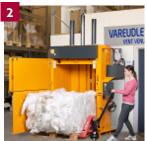

1 Compact your waste and eject the finished bale. 2 Remove and store the bale until collection. 3 Strap rolls are easy to replace in front of the machine. 4 Rows of barbs inside the chamber keep the waste material down.