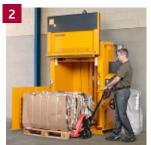

1 Compact your waste and eject the finished bale. 2 Remove and store the bale until collection. 3 With the vertical door you obtain an ergonomical working posture. 4 Rows of barbs inside the chamber keep the waste material down.