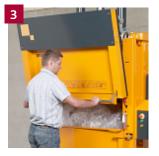

1 Compact your waste and eject the finished bale. 2 Remove and store the bale until collection. 3 With the vertical door you obtain an ergonomical working posture. 4 Rows of barbs inside the chamber keep the waste material down.