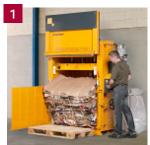

1 Compact your waste and eject the finished bale. 2 Remove and store the bale until collection. 3 With the vertical door you obtain an ergonomical working posture. 4 Rows of barbs inside the chamber keep the waste material down.