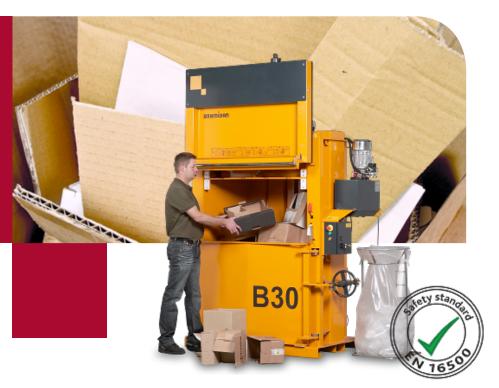

## HANDLING BULKY WASTE

The B30 VD is a flexible machine and can be used for waste handling in larger retail shops and different industrial companies.

The wide filling opening makes it easy to fill in larger boxes and other bulky waste. Rows of efficient barbs inside the chamber keep down the waste material, even very expandable materials like plastic.

The B30 VD is easy to operate and has a full-indicator, which tells you when the chamber is full and ready for baling.

| Technical specifications   |                    |
|----------------------------|--------------------|
| Press force (t)            | 30                 |
| Power supply               | 3x400V 50Hz 16A    |
| Motor (kW)                 | 4.0                |
| Noise level (dB)           | 62-64              |
| Cycle time (sec)           | 34 / 51            |
| Dimensions WxDxH (mm)      | 1765 x 1055 x 2920 |
| Weight (kg)                | 1570               |
| Filling opening WxH (mm)   | 1200 x 560         |
| Filling height (mm)        | 1055               |
| Chamber height (mm)        | 1560               |
| Stroke (mm)                | 750                |
| Bale size WxDxH (mm)       | 1200 x 800 x 950   |
| Bale weight cardboard (kg) | 280-350            |
| Bale weight plastic (kg)   | 350-450            |
|                            |                    |